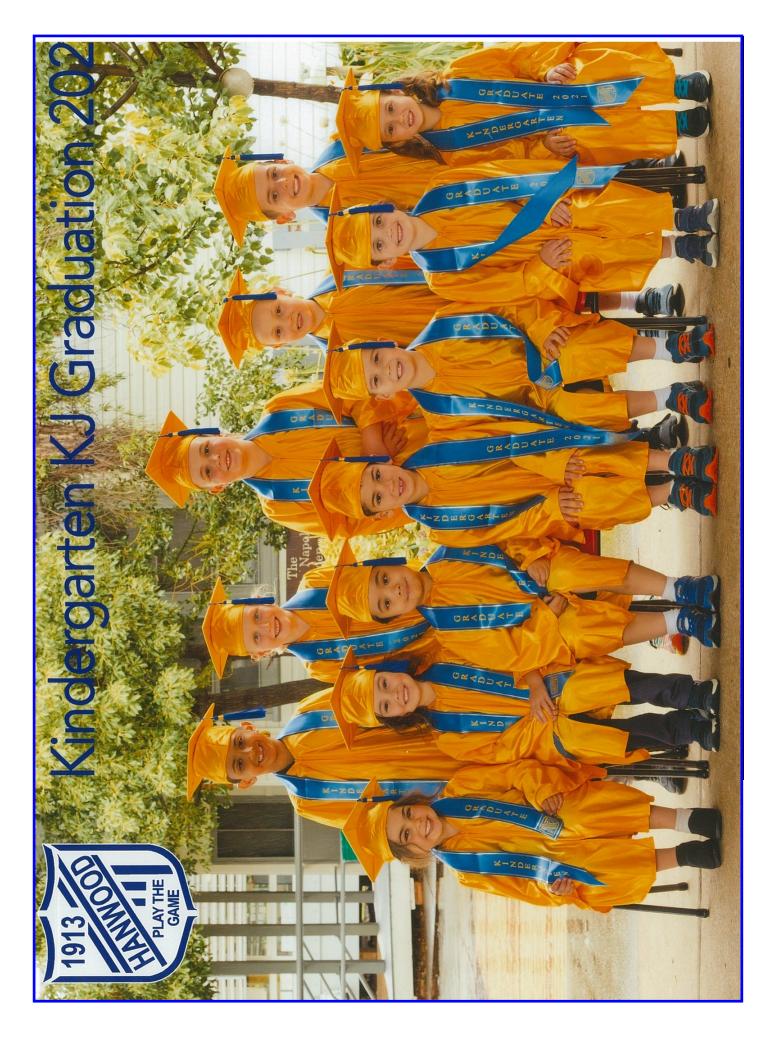

# Thank You

Many thanks to Elisha Collins from EM Photography for taking the beautiful Kindergarten Graduation photos. The school presented each family with a photo pack at our Kindergarten Graduation.