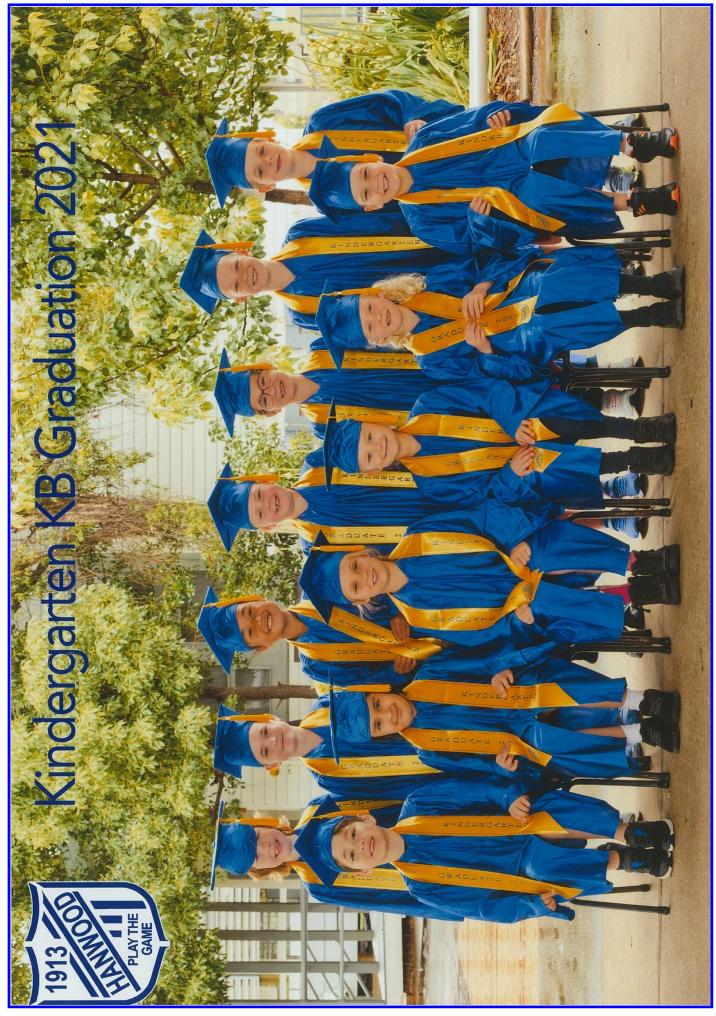

# Thank You

Many thanks to Elisha Collins from EM Photography for taking the beautiful Kindergarten Graduation photos. The school presented each family with a photo pack at our Kindergarten Graduation.